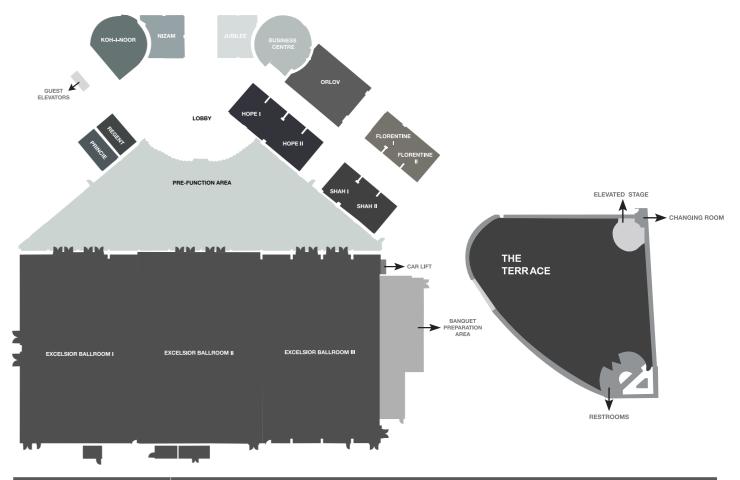

# Floor Plan and Capacity Chart

| MEETING ROOM             | LxWxH                | AREA (SQM) | THEATRE | CLASSROOM | U SHAPE | BOARDROOM | BANQUET |
|--------------------------|----------------------|------------|---------|-----------|---------|-----------|---------|
| Excelsior Ballroom       | 78 x 39 x 5.25       | 3042       | 3000    | 1800      | -       | -         | 2100    |
| Excelsior Ballroom I     | 26 x 39 x 5.25       | 1014       | 800     | 600       | -       | -         | 700     |
| Excelsior Ballroom II    | 26 x 39 x 5.25       | 1014       | 800     | 600       | -       | -         | 700     |
| Excelsior Ballroom III   | 26 x 39 x 5.25       | 1014       | 800     | 600       | -       | -         | 700     |
| Nizam                    | 9.21 x 9.55 x 3.80   | 88         | 30      | 30        | 18      | 16        | 40      |
| Jubilee                  | 9.20 x 8.45 x 3.80   | 78         | 25      | 25        | 18      | 16        | 40      |
| Норе                     | 19.36 x 7.85 x 3.80  | 152        | 90      | 60        | 50      | 50        | 90      |
| Hope I                   | 9.59 x 7.85 x 3.80   | 75         | 50      | 30        | 25      | 30        | 50      |
| Hope II                  | 9.59 x 7.85 x 3.80   | 75         | 40      | 30        | 25      | 20        | 40      |
| Orlov                    | 11.11 x 14.34 x 3.80 | 159        | 80      | 50        | 35      | 30        | 60      |
| Shah                     | 7.39 x 14.37 x 3.80  | 106        | 60      | 40        | 20      | 22        | 50      |
| Shah I                   | 7.39 x 4.58 x 3.80   | 34         | 15      | 12        | 9       | 8         | 16      |
| Shah II                  | 7.39 x 9.65 x 3.80   | 71         | 50      | 30        | 20      | 20        | 50      |
| Florentine               | 7.62 x 14.42 x 3.80  | 110        | 60      | 40        | 20      | 22        | 40      |
| Florentine I             | 7.62 x 4.71 x 3.80   | 36         | 15      | 15        | 12      | 12        | 20      |
| Florentine II            | 7.62 x 9.62 x 3.80   | 73         | 50      | 30        | 18      | 20        | 40      |
| Regent                   | 4.27 x 8.15 x 3.80   | 35         | -       | -         | -       | 10        | -       |
| Princie                  | 4.27 x 8.15 x 3.80   | 35         | -       | -         | -       | 10        | -       |
| Koh-I-Noor (Round Shape) | 12 x 3.80            | 113        | 40      | 30        | 20      | 20        | 40      |
| The Terrace (Outdoor)    | -                    | 856        | -       | -         | -       | -         | 300     |